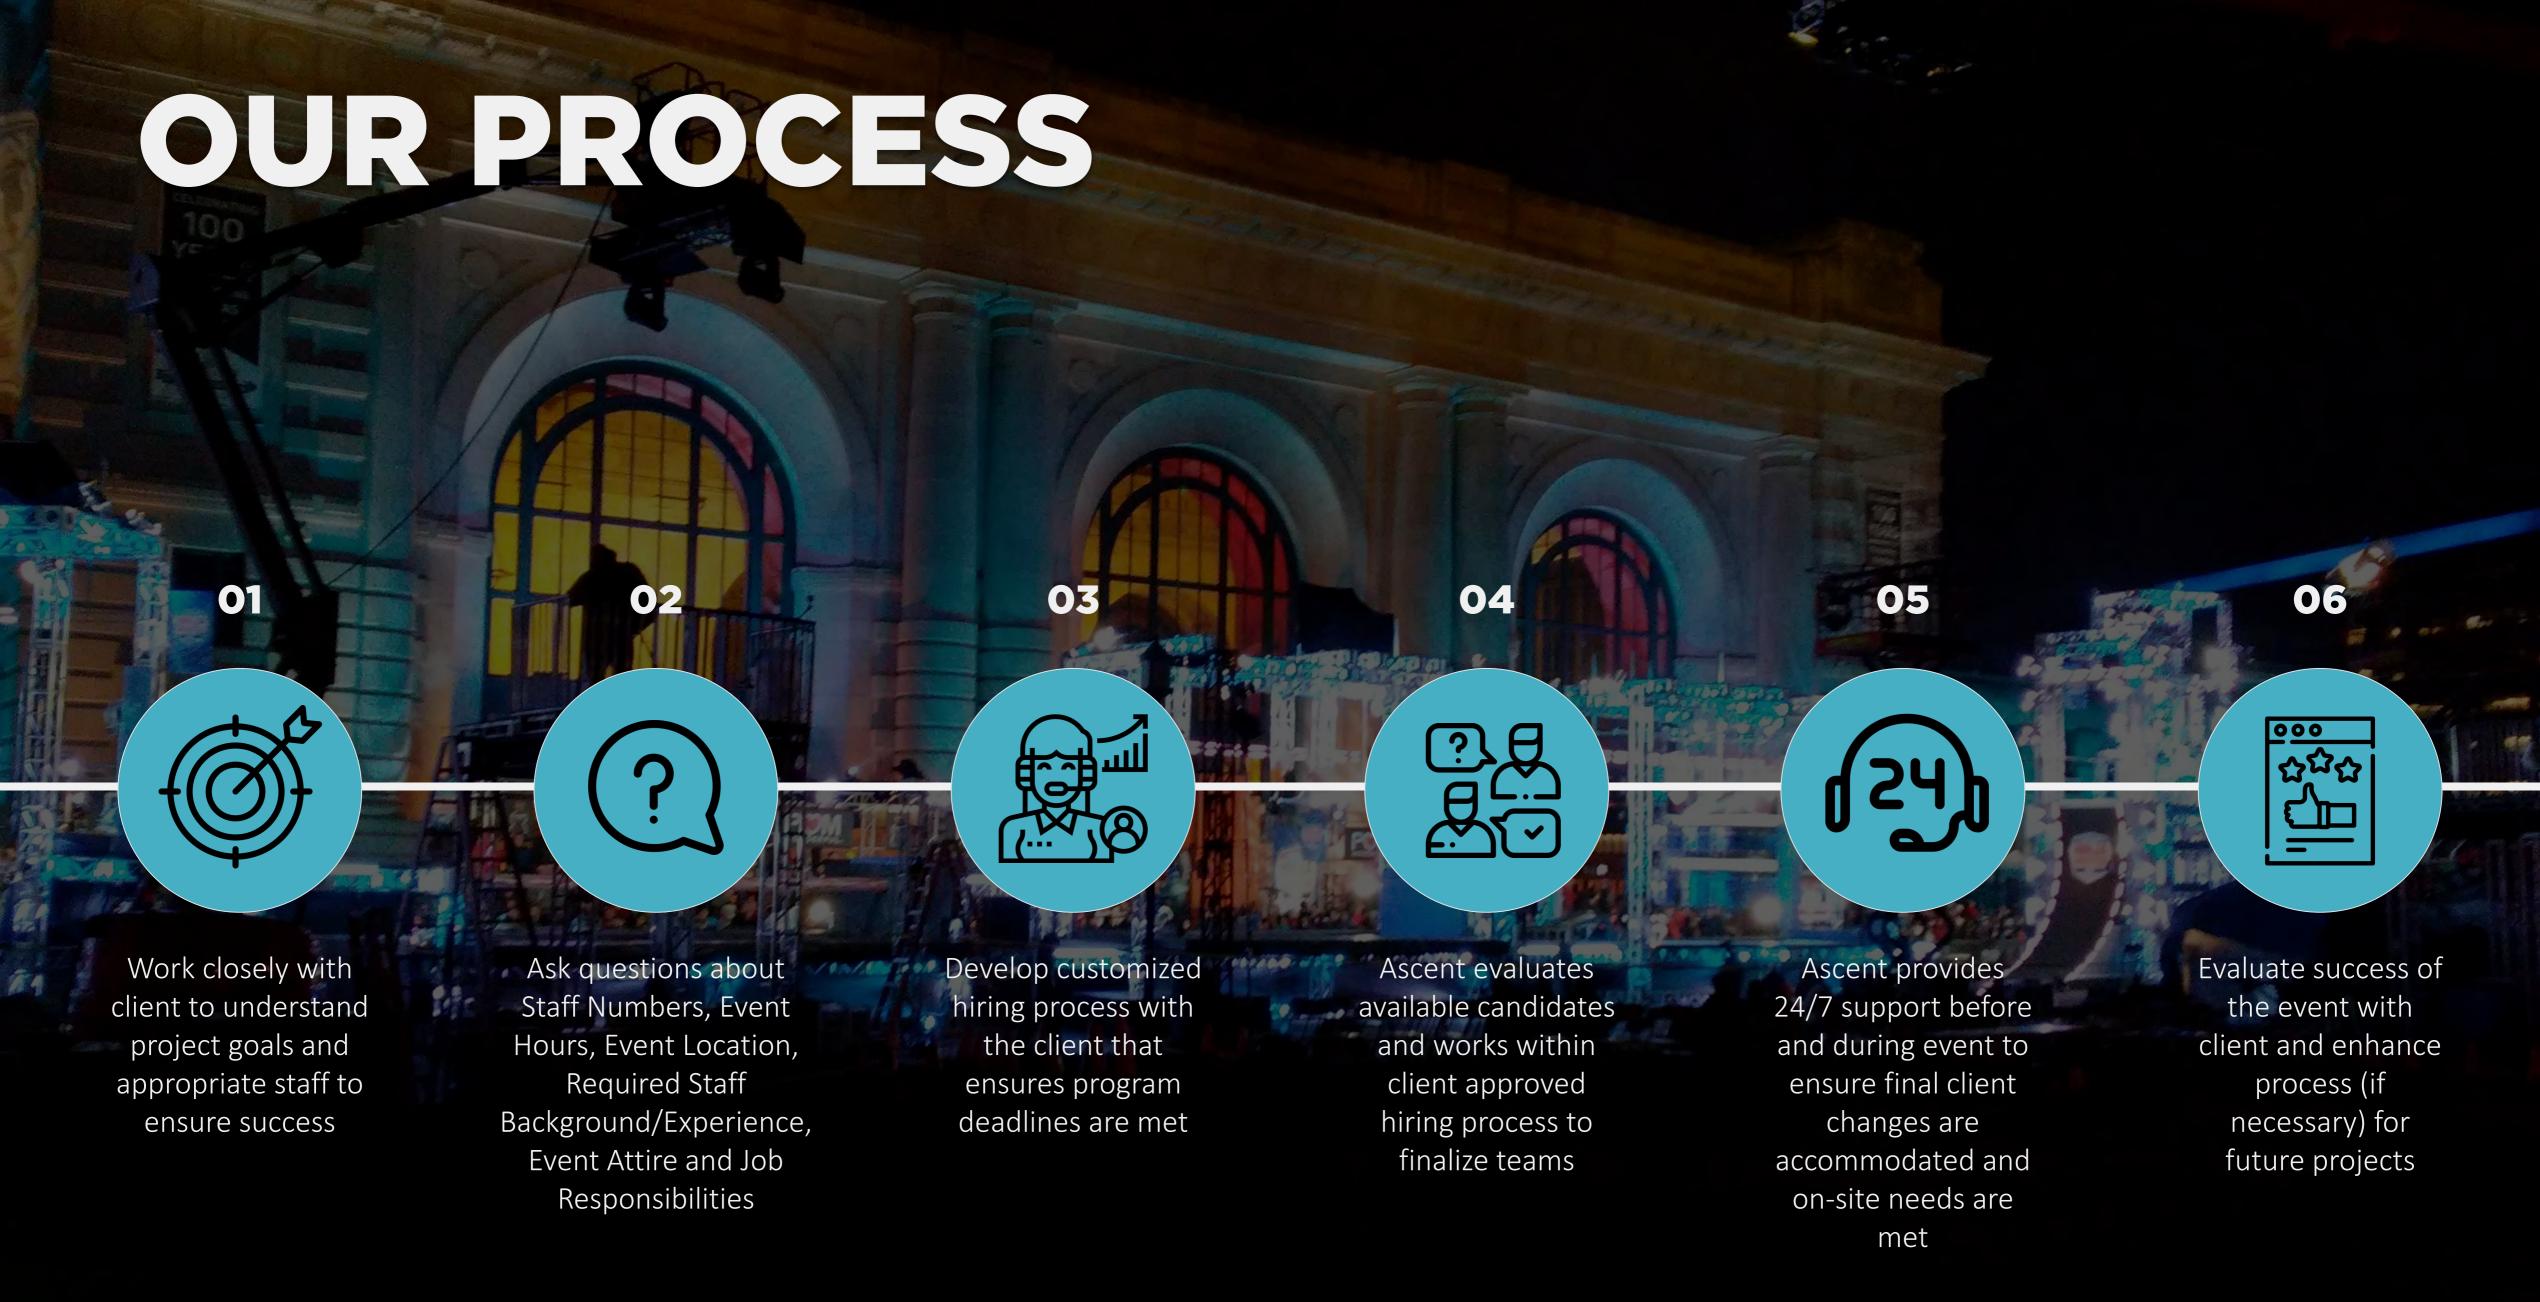

### **ASCENT PROVIDES THE**

# RIGHT PEOPLE IN THE RIGHT LOCATION

## Specify people by:

- Number (1 person up to 200+ people)
- Physical Characteristics (Ex: Gender, Height, Hair Color)
- Multilingual (Spanish, Mandarin, etc.)
- Talents and Skills (Ex: Dancing, Singing, Acting, Voiceover Exp., Modeling Exp. for photo shoots)
- Presenting Experience (Ex: Emcee, Presenters)
- Sales Experience
- Tour Managers, Team Leads, Event Managers

### Specify by location:

- Nationwide coverage (Large cities and rural towns)
- International coverage in Canada